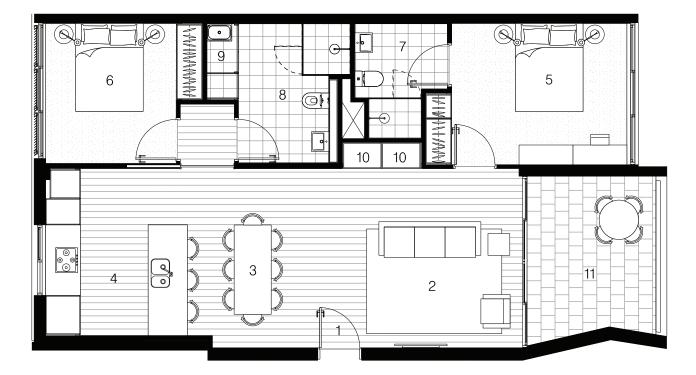

## OASIS Eden

Level 3 - Apartment 05

|  | Key:                       |                                                        |                                                               |                         |                                                      |  |
|--|----------------------------|--------------------------------------------------------|---------------------------------------------------------------|-------------------------|------------------------------------------------------|--|
|  | 1<br>2<br>3<br>4<br>5<br>6 | Entry<br>Living<br>Dining<br>Kitchen<br>Bed 1<br>Bed 2 | (3.7x4.1)<br>(2.4x4.1)<br>(3.3x3.8)<br>(4.0x3.2)<br>(3.0x3.2) | 7<br>8<br>9<br>10<br>11 | Ensuite<br>Bathroom<br>Laundry<br>Storage<br>Balcony |  |
|  | APPROX. AREA SCHEDULE      |                                                        |                                                               |                         |                                                      |  |
|  | INTERNAL                   |                                                        |                                                               | 88 m2                   |                                                      |  |
|  | EXTERNAL<br>TOTAL          |                                                        |                                                               | 11 m2                   |                                                      |  |
|  |                            |                                                        |                                                               | 99 m2 N                 |                                                      |  |